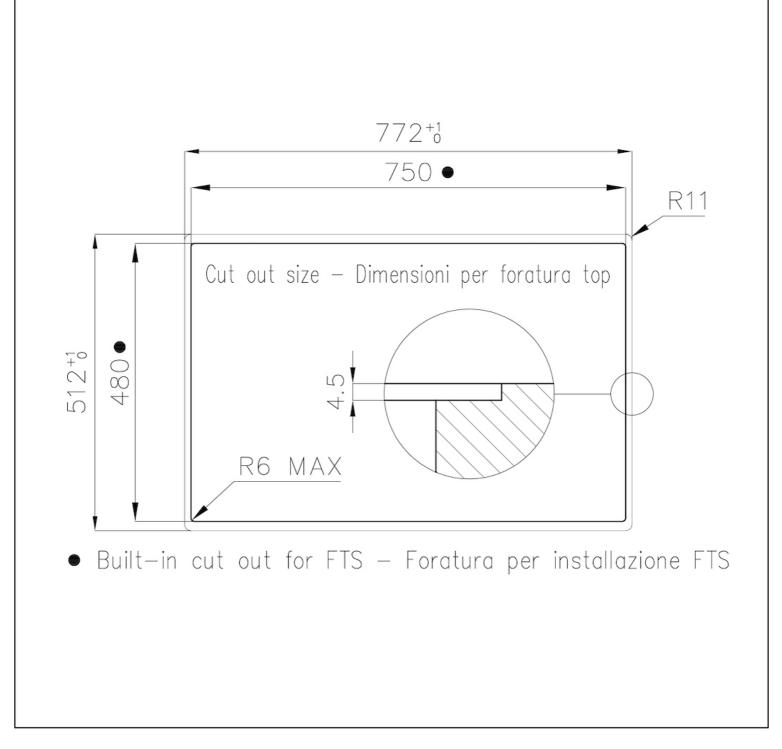

### DETAILS

| Coloring               | Black                                                      |
|------------------------|------------------------------------------------------------|
| Edge/Installation Type | Bevelled Edge - for flush-mount or over-mount installation |
| Material               | Ceramic glass                                              |
| Dimensions             | 770x510 mm                                                 |
| Heating element        | 6 zones                                                    |
| Built-in hole          | View technical data sheet                                  |
| Width                  | 77 cm                                                      |
| Total power            | 2.800, 3.500, 4.500, 6.000, 7.400, 11.100 W**              |
| Left                   | 210x190 mm - 2.100 (3.000)* W                              |