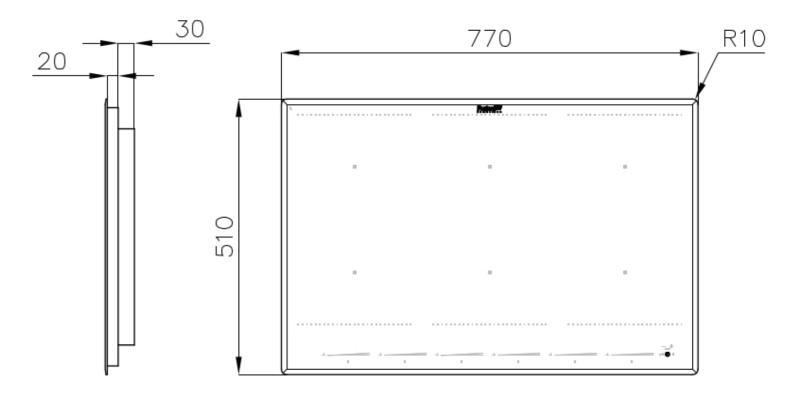

### DETAILS

| Coloring               | Black                                                      |
|------------------------|------------------------------------------------------------|
| Edge/Installation Type | Bevelled Edge - for flush-mount or over-mount installation |
| Material               | Ceramic glass                                              |
| Dimensions             | 770x510 mm                                                 |
| Heating element        | 6 zones                                                    |
| Built-in hole          | View technical data sheet                                  |
| Width                  | 77 cm                                                      |
| Total power            | 2.800, 3.500, 4.500, 6.000, 7.400, 11.100 W**              |
| Left                   | 210x190 mm - 2.100 (3.000)* W                              |