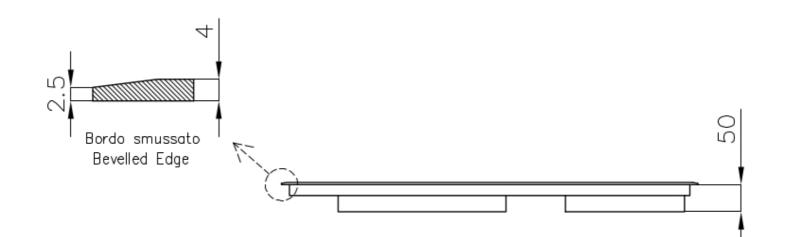

### DETAILS

| Coloring               | Black                                                      |
|------------------------|------------------------------------------------------------|
| Edge/Installation Type | Bevelled Edge - for flush-mount or over-mount installation |
| Material               | Ceramic glass                                              |
| Dimensions             | 770x510 mm                                                 |
| Heating element        | 6 zones                                                    |
| Built-in hole          | View technical data sheet                                  |
| Width                  | 77 cm                                                      |
| Total power            | 2.800, 3.500, 4.500, 6.000, 7.400, 11.100 W**              |
| Left                   | 210x190 mm - 2.100 (3.000)* W                              |